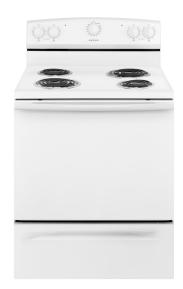

# 4.8 cu. ft. Electric Range ACR2303MF

| White      |  |
|------------|--|
| ACR2303MFW |  |

| Capacity                      |             |  |
|-------------------------------|-------------|--|
| Oven                          | 4.8 cu. ft. |  |
| General Features & Properties |             |  |
| Storage Drawer                |             |  |
| Oven Lockout                  |             |  |
| Electrical Details            |             |  |
| Amps                          | 40          |  |
| Volts                         | 120/240     |  |

| Technical Details                 |                                   |
|-----------------------------------|-----------------------------------|
| Fuel Type                         | Electric                          |
| Range Type                        | Freestanding<br>Single Oven       |
| Oven Cooking System               | Thermal                           |
| Number of Oven Racks              | 2                                 |
| Cleaning Type                     | Manual Clean                      |
| Number of Elements                | 4                                 |
| Element Type                      | Coil                              |
| Element Size/Power                | (2) 8" 2100W<br>(2) 6" 1250W      |
| Dimensions                        |                                   |
| Product Dimensions<br>(H x W x D) | 46-7/8" x<br>29-7/8" x<br>27-3/4" |
| Depth with Door Open 90°          | 46-5/8"                           |

#### **Large Oven Capacity**

4.8 cu. ft. provides enough space to make dinner and dessert at the same time.

### **Versatile Cooktop**

Multiple element options provide up to 2,100 watts to help cook more favorites at the same time.